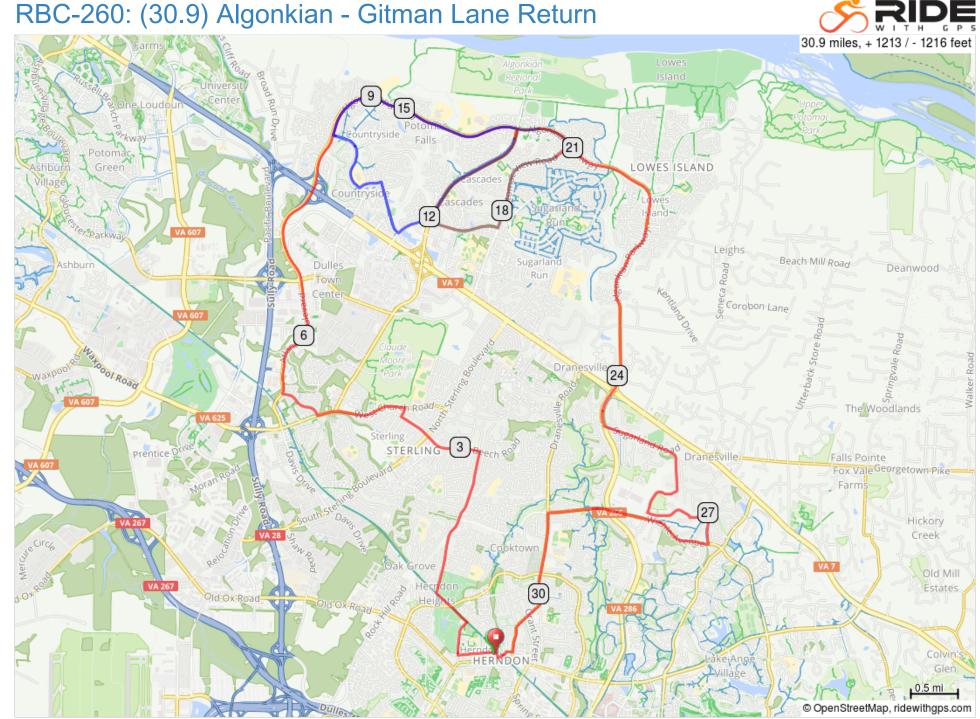

## RBC-260: (30.9) Algonkian - Gitman Lane Return

| 0.0                        | Start of route        |
|----------------------------|-----------------------|
| 0.0                        | L onto Vine St        |
| 0.4                        | R onto Ferndale Ave   |
| 1.2                        | R at Crestview Dr     |
| 2.8                        | L at E Beech Rd       |
| 3.8                        | R at N Aspen Ave      |
| 3.9                        | R at W Church Rd      |
| 4.8                        | R at Magnolia Rd      |
| 5.3                        | R at Atlantic Blvd    |
| 10.6                       | R at Cascades Pkwy    |
| 12.0                       | R at Palisade Pkwy    |
| 12.4                       | R at Tripleseven Rd   |
| 13.0                       | L at Cromwell Rd      |
| 13.2                       | R at Countryside Blvd |
| 14.0                       | R at Algonkian Pkwy   |
| 16.9                       | R at Potomac View Rd  |
| 16.9 miles. +544/-646 feet |                       |

\_ \_ \_ \_ \_ \_ \_ \_ \_ \_ \_ \_ \_ \_ \_ \_ \_

\_ \_ \_ \_ \_ \_ \_ \_

14.1 miles. +571/-528 feet