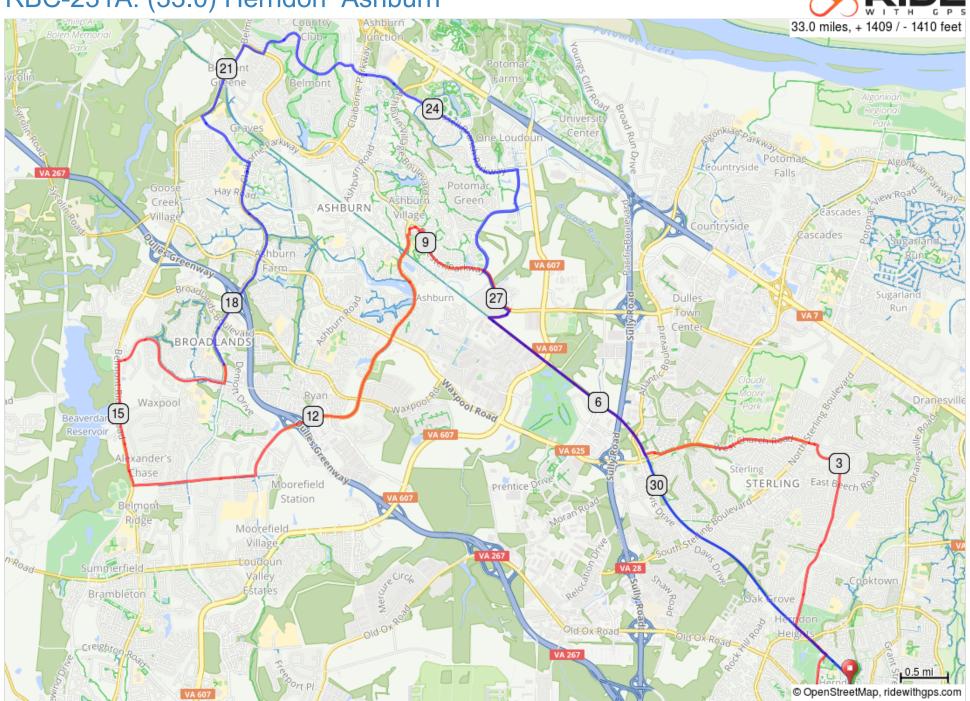

## RBC-231A: (33.0) Herndon Ashburn

## RBC-231A: (33.0) Herndon Ashburn

| Dist | Note                           |
|------|--------------------------------|
| 0.0  | Start of route                 |
| 0.4  | R onto Ferndale Ave            |
| 0.8  | L onto W&OD Trail. Single UP!  |
| 1.2  | R onto Crestview Dr            |
| 3.4  | L onto East Curch Rd.          |
| 5.1  | R onto Ruitan Circle,          |
| 5.3  | R onto W&OD Trail.             |
| 7.5  | Sharp R onto Smith Switch Rd   |
| 7.8  | L onto Gloucester Pkwy         |
| 9.2  | L onto Allderwood Terrace      |
| 9.4  | R onto Mistletoe Terrace       |
| 9.4  | L onto Ashburn Village Blvd    |
| 12.3 | Continue onto Mooreview Pkwy   |
| 12.9 | R ontoCroson La/ State Rte 645 |

12.9 miles. +514/-554 feet

| Dist | Note                                                  |
|------|-------------------------------------------------------|
| 27.4 | Sharp L onto W&OD Trail.<br>Single UP!                |
| 30.2 | Slight L to stay on Washington and Old Dominion Trail |
| 30.7 | Crosswalk                                             |
| 32.8 | Exit R off the Trail toward Center st.                |
| 32.9 | R onto Center St<br>Congratulations! End of ride.     |
| 33.0 | End of route                                          |

| Dist | Note                                                                |
|------|---------------------------------------------------------------------|
| 14.2 | R onto Belmont Ridge Rd /VA-659 N                                   |
| 15.6 | R onto Truro Parish Dr                                              |
| 17.1 | L onto Claiborne Parkway                                            |
| 19.7 | L onto Portsmouth Blvd                                              |
| 20.4 | R onto Belmont Ridge Rd.                                            |
| 21.3 | R onto Gloucester Pkwy                                              |
| 21.5 | L onto Tournament Pkwy                                              |
| 22.8 | At the traffic circle, continue straight to stay on Tournament Pkwy |
| 23.0 | R onto Russell Branch Pkwy                                          |
| 25.2 | R onto Exchange St                                                  |
| 25.7 | R onto Marblehead Dr                                                |
| 26.7 | L onto Gloucester Pkwy                                              |
| 27.2 | R onto Smith Switch Rd                                              |

14.2 miles. +625/-688 feet