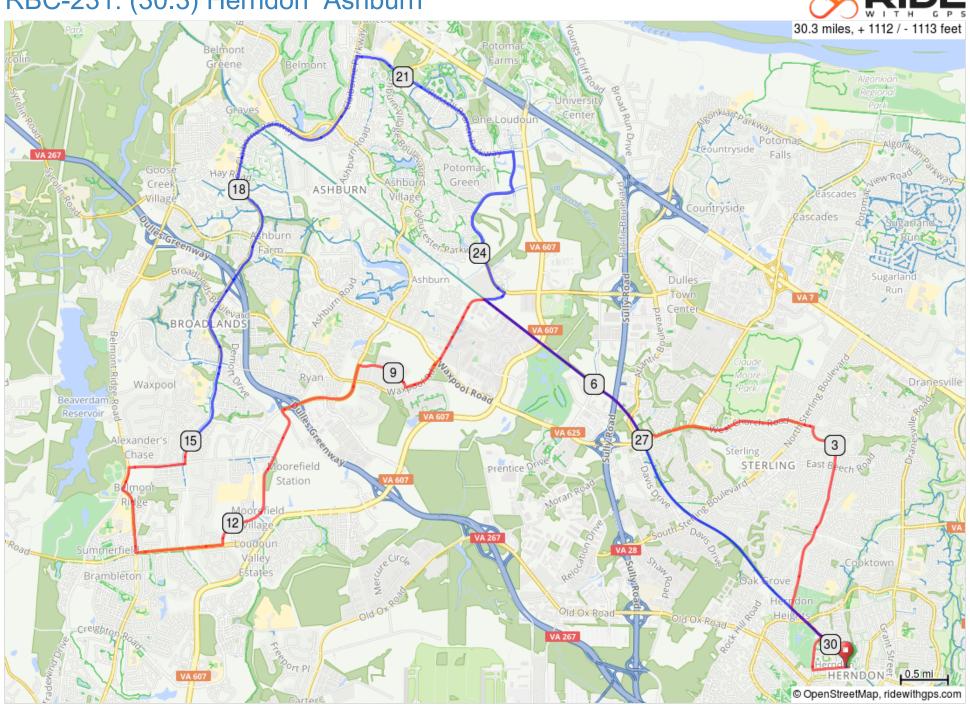

## RBC-231: (30.3) Herndon Ashburn

## RBC-231: (30.3) Herndon Ashburn

| Dist | Note                                                            |
|------|-----------------------------------------------------------------|
| 0.0  | Start of route                                                  |
| 0.4  | Right onto Ferndale Ave                                         |
| 0.8  | Left onto W&OD Trail. Single UP!                                |
| 1.2  | Right onto Crestview Dr                                         |
| 3.4  | Left onto East Curch Rd.                                        |
| 5.1  | Right onto Ruitan Circle,                                       |
| 5.3  | Right onto W&OD Trail.                                          |
| 7.5  | Slight left onto Smith Switch Rd                                |
| 8.4  | Continue onto Waxpool                                           |
| 8.8  | Right onto Red Rum Dr                                           |
| 9.4  | Left onto Ashburn Village Blvd                                  |
| 10.5 | Left onto Old Ryan Rd                                           |
| 11.9 | At the traffic circle, continue straight to stay on Old Ryan Rd |
| 12.3 | Right onto Ryan Rd (772)                                        |
| 13.2 | Right onto Belmont Ridge.                                       |
| 13.9 | Right to stay on Belmont Ridge.                                 |
|      | 13.9 miles. +512/-527 feet                                      |

| Dist | Note                                                     |
|------|----------------------------------------------------------|
| 14.2 | Right onto Croson Ln                                     |
| 14.7 | Left onto Claiborne Pkwy                                 |
| 20.4 | Right onto Russell Branch Pkwy                           |
| 22.5 | Right onto Exchange St                                   |
| 23.0 | Right onto Marblehead Dr                                 |
| 24.0 | Left onto Gloucester Pkwy                                |
| 24.5 | Right onto Smith Switch Rd                               |
| 24.7 | Sharp left onto W&OD Trail.<br>Single UP!                |
| 27.5 | Slight left to stay on Washington and Old Dominion Trail |
| 28.0 | Crosswalk                                                |
| 30.1 | Exit Right off the Trail toward Center st.               |
| 30.2 | Right onto Center St Congratulations! End of ride.       |
| 30.3 | End of route                                             |