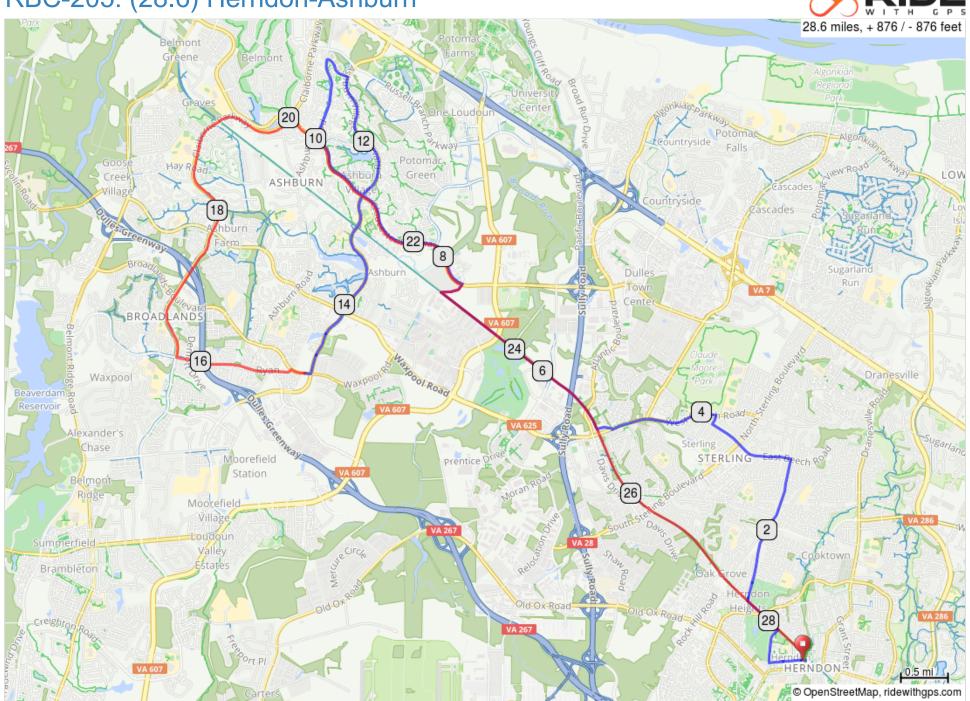

## RBC-205: (28.6) Herndon-Ashburn

## RBC-205: (28.6) Herndon-Ashburn

| Dist | Note                                                     |
|------|----------------------------------------------------------|
| 0.0  | Start of route                                           |
| 0.0  | Left onto Vine St                                        |
| 0.4  | Right onto Ferndale Ave                                  |
| 1.2  | Right onto Crestview Dr.<br>Single File on Crestview Dr. |
| 2.8  | Left at E Beech Rd                                       |
| 3.4  | Straight across Sterling Blvd. Do not wait in lane.      |
| 3.8  | Right at N Aspen Ave                                     |
| 3.9  | Left at W Church Rd/VA-625 W                             |
| 5.0  | Right onto Ruritan Cir                                   |
| 5.2  | Right onto W&OD Trail. Single up!                        |
| 7.4  | Sharp right at Smith Switch Rd.                          |
| 7.6  | Left at Gloucester Pkwy                                  |
| 10.0 | Right at Ashburn Rd/State Route 641                      |
| 10.9 | Right at Courtland Dr                                    |

| 10.9 miles. +305 | /-359 feet |
|------------------|------------|
|------------------|------------|

| Dist | Note                                                      |
|------|-----------------------------------------------------------|
| 11.2 | Right at Ashburn Village Blvd                             |
| 14.8 | Right onto Waxpool Rd.<br>VA-625 W                        |
| 15.0 | Left to stay on Waxpool Rd, VA-625                        |
| 16.3 | Right at Claiborne Pkwy                                   |
| 20.0 | Right at Gloucester Pkwy                                  |
| 22.7 | Right at Smith Switch Rd. Single File on Smith Switch Rd. |
| 23.0 | Sharp left onto W&OD Trail.<br>Single UP!                 |
| 28.4 | Slight right to exit the Trail.                           |
| 28.5 | Right onto Center St                                      |
| 28.5 | Left onto Vine St.<br>End of Ride                         |
| 28.6 | End of route                                              |