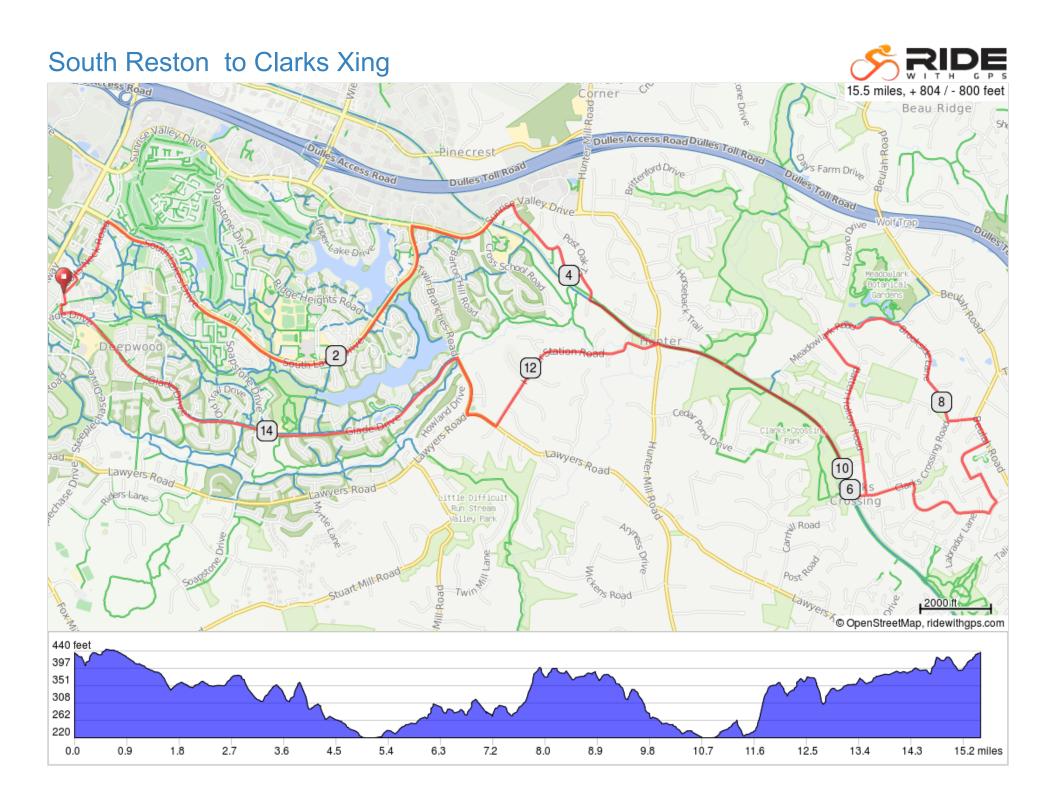

## South Reston to Clarks Xing

| 0.0                       | Start of route                           |  |
|---------------------------|------------------------------------------|--|
| 0.1                       | R onto Colts Neck Rd                     |  |
| 0.5                       | R onto S Lakes Dr                        |  |
| 2.9                       | R onto Sunrise Valley Dr                 |  |
| 3.5                       | R onto Oldfield Dr                       |  |
| 3.8                       | R onto Post Oak Trail                    |  |
| 4.1                       | R onto Buckthorn Ln                      |  |
| 4.2                       | L onto Washington and Old Dominion Trail |  |
| 6.0                       | L onto Clarks Crossing Rd                |  |
| 6.1                       | L onto Batten Hollow Rd                  |  |
| 6.8                       | L onto Abbey Oak Dr                      |  |
| 7.1                       | R onto Meadowlark Rd                     |  |
| 7.5                       | R onto Brookside Ln                      |  |
| 8.1                       | L onto Clarks Crossing Rd                |  |
| 8.2                       | R onto Beulah Rd NE                      |  |
| 8.4                       | R onto Liberty Tree Ln                   |  |
| 8.7                       | L onto Blythe Dale Ct                    |  |
| 8.7                       | R onto St Boniface St                    |  |
| 8.9                       | R onto Abbotsford Dr                     |  |
| 8.9 miles. +537/-586 feet |                                          |  |

| 9.0  | R onto Percussion Way                    |
|------|------------------------------------------|
| 9.5  | L onto Clarks Crossing Rd                |
| 9.9  | R onto Washington and Old Dominion Trail |
| 11.3 | Straight onto Hunter Station Rd          |
| 12.4 | R onto Lawyers Rd                        |
| 12.5 | R onto Twin Branches Rd                  |
| 12.9 | L onto Glade Dr                          |
| 15.4 | R onto Colts Neck Rd                     |
| 15.4 | R onto Hunters Woods Plaza               |
| 15.5 | End of route                             |