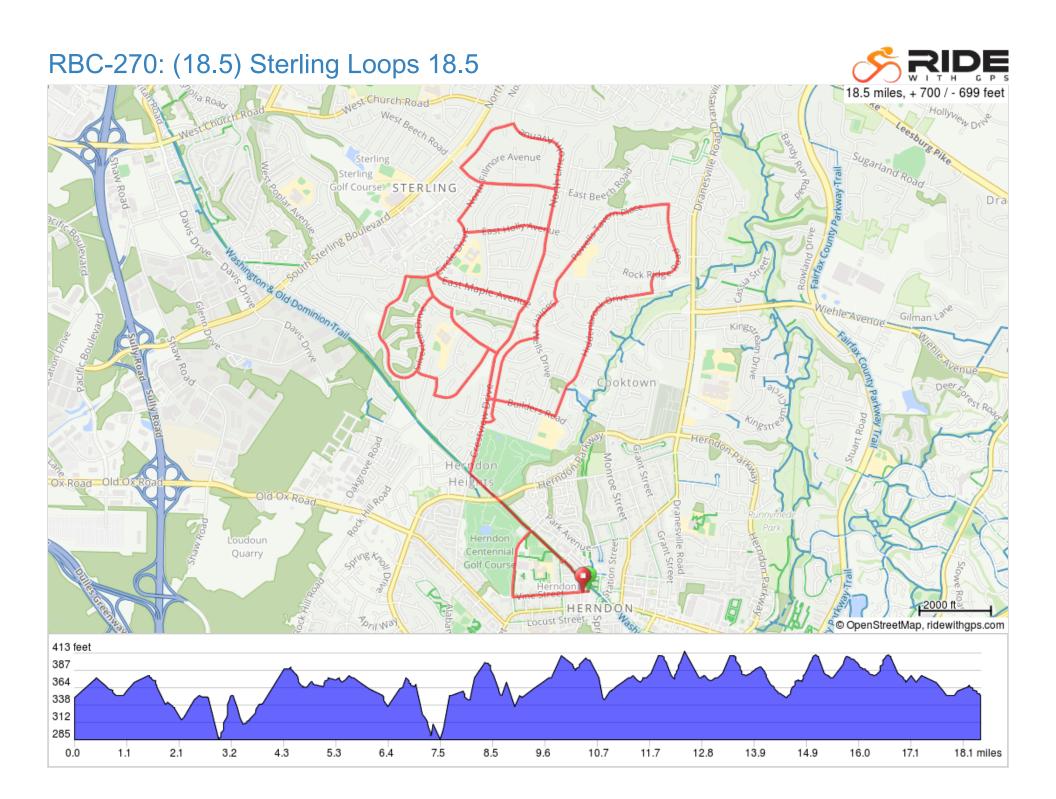

## RBC-270: (18.5) Sterling Loops 18.5

| 0.0 | Start of route            |
|-----|---------------------------|
| 0.4 | R at Ferndale Ave         |
| 1.2 | R at Crestview Dr         |
| 1.5 | R at Eldridge Ln          |
| 1.6 | L at Fantasia Cir         |
| 1.7 | R at Builders Rd          |
| 2.0 | L at Hiddenbrook Dr       |
| 2.9 | L at Cellar Creek Way     |
| 3.0 | R at Rock Ridge Rd        |
| 3.5 | L at Powells Tavern Pl    |
| 4.4 | R at Sadlers Wells Dr     |
| 4.6 | R at Fantasia Dr          |
| 5.1 | R at Builders Rd          |
| 5.1 | R at Crestview Dr         |
| 6.3 | L at E Beech Rd           |
| 6.8 | R at N Argonne Ave        |
| 7.2 | R at N Lincoln Ave        |
|     | 7.2 miles. +325/-360 feet |

| 14.7 | R at E Maple Ave                          |
|------|-------------------------------------------|
| 14.9 | R at S Fillmore Ave                       |
| 15.1 | R at Forest Ridge Dr                      |
| 15.4 | R at Applegate Dr                         |
| 15.8 | R at Briarwood Ct                         |
| 15.9 | L at Tamarack Ln                          |
| 16.0 | R at Silverleaf Dr                        |
| 16.4 | R at S Fillmore Ave                       |
| 16.6 | R at Forest Ridge Dr                      |
| 16.9 | R at Crestview Dr                         |
| 17.6 | L at Washington and Old<br>Dominion Trail |
| 18.4 | R at Center St                            |
| 18.5 | L at Vine St                              |
| 18.5 | End of route                              |
|      |                                           |

| 7.9  | R at E Holly Ave     |
|------|----------------------|
| 8.4  | R at Circle Dr       |
| 8.5  | R at N Fillmore Ave  |
| 8.7  | R at E Beech Rd      |
| 9.1  | R at N Lincoln Ave   |
| 9.7  | R at E Maple Ave     |
| 10.2 | R at Circle Dr       |
| 10.5 | R at E Holly Ave     |
| 10.9 | R at S Lincoln Ave   |
| 11.7 | R at Forest Ridge Dr |
| 12.0 | L at S Fillmore Ave  |
| 12.2 | R at Circle Dr       |
| 12.3 | R at E Maple Ave     |
| 12.8 | R at S Lincoln Ave   |
| 13.1 | R at Forest Ridge Dr |
| 13.5 | L at S Fillmore Ave  |
| 13.6 | L at Silverleaf Dr   |
|      |                      |

6.4 miles. +325/-280 feet