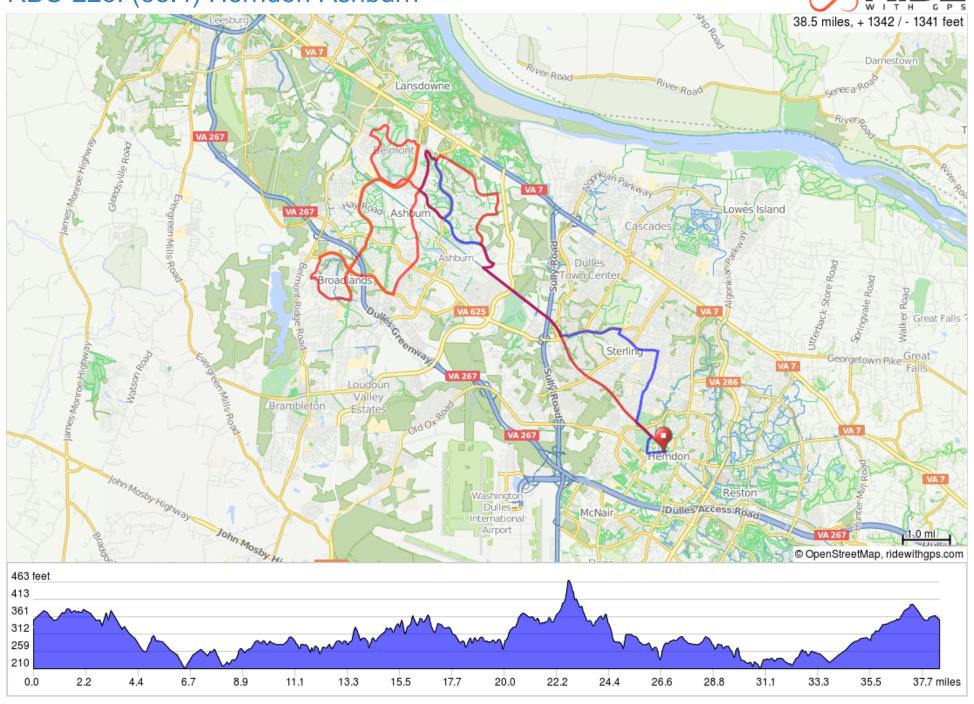

## RBC-225: (38.4) Herndon-Ashburn

## RBC-225: (38.4) Herndon-Ashburn

| 0.0  | Start of route                        |
|------|---------------------------------------|
| 0.0  | L onto Vine St                        |
| 0.4  | R onto Ferndale Ave                   |
| 0.8  | L onto the W&DO Trail                 |
| 1.2  | R onto Crestview Dr                   |
| 2.8  | L at E Beech Rd                       |
| 3.8  | R at N Aspen Ave                      |
| 3.9  | L at W Church Rd/VA-625 W             |
| 5.0  | R onto Ruritan Cir/State Route<br>859 |
| 5.2  | R onto W&OD Trail                     |
| 7.4  | Sharp R at Smith Switch Rd            |
| 7.7  | L at Gloucester Pkwy                  |
| 10.0 | R at Ashburn Rd/State Route 641       |
| 10.9 | R at Courtland Dr                     |
| 11.2 | R at Ashburn Village Blvd             |
| 12.6 | R onto Gloucester Pkwy                |

12.6 miles. +481/-557 feet

| 31.1 | R onto Marblehead Dr                                   |
|------|--------------------------------------------------------|
| 32.0 | L onto Gloucester Pkwy                                 |
| 32.1 | Make a U-turn at Chamberlain<br>Terrace/Marblehead Dr  |
| 32.6 | R at Smith Switch Rd                                   |
| 32.9 | Sharp L at W&OD Trail                                  |
| 38.3 | Slight R onto Washington and Old Dominion Bridle Trail |
| 38.4 | R onto Center St                                       |
| 38.4 | L onto Vine St.<br>End of Ride                         |
| 38.5 | End of route                                           |

| 15.6 | R onto Tournament Pkwy                                              |
|------|---------------------------------------------------------------------|
| 16.9 | At the traffic circle, continue straight to stay on Tournament Pkwy |
| 17.0 | R onto Russell Branch Pkwy                                          |
| 17.1 | R onto Claiborne Pkwy (VA-901)                                      |
| 21.7 | R onto VA-625                                                       |
| 22.1 | Continue onto Truro Parish Dr                                       |
| 22.8 | R onto Glebe View Dr                                                |
| 23.3 | R onto Broadlands Blvd                                              |
| 24.7 | Continue onto State Rte 643                                         |
| 25.1 | L onto Plymouth Pl                                                  |
| 25.1 | R onto Faulkner Pkwy                                                |
| 25.2 | L onto State Rte 641                                                |
| 28.6 | R onto Courtland Dr                                                 |
| 28.9 | L onto Ashburn Village Blvd                                         |
| 29.0 | R onto Russell Branch Pkwy                                          |
| 30.6 | R onto Exchange St                                                  |
|      | 18 0 miles +660/-785 feet                                           |

18.0 miles. +660/-785 feet