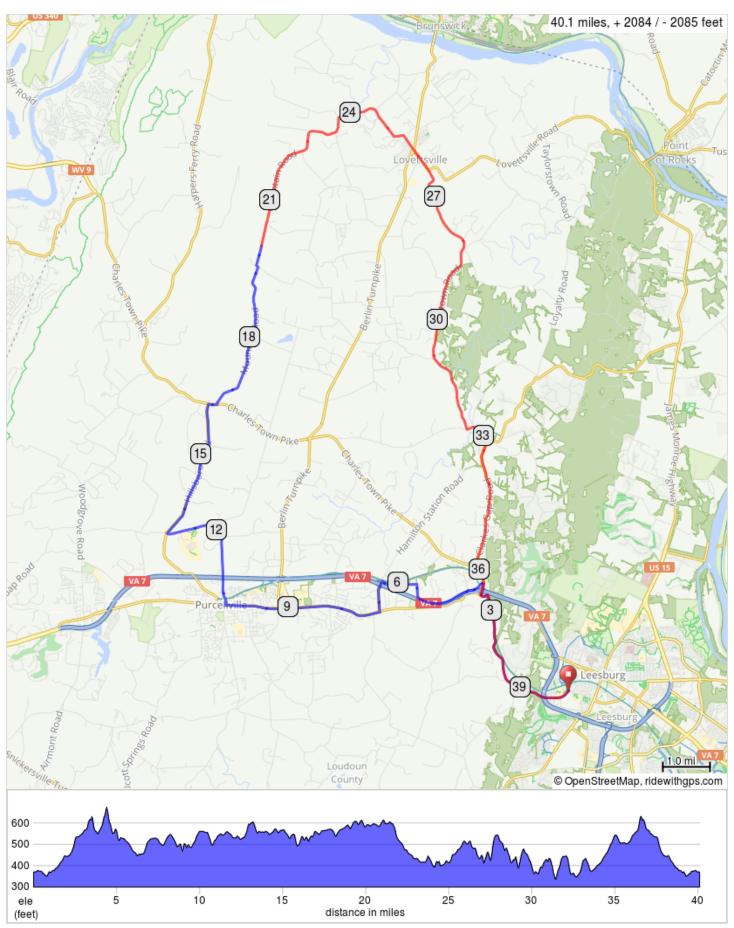

## TR #8 -SHORT TWICE from LCHS

Reston Bicycle Club - Version 2017-0719

## TR #8 -SHORT TWICE from LCHS

| 0.0  | Start of route                                                  |
|------|-----------------------------------------------------------------|
| 0.0  | R onto Dry Mill Rd SW                                           |
| 3.5  | At the traffic circle, 1st exit onto Charles Town Pike          |
| 3.7  | At the traffic circle, continue straight onto Charles Town Pike |
| 3.8  | L onto Simpson Cir                                              |
| 4.2  | L onto Meadowlark Dr.                                           |
| 5.6  | L onto Irene Rd                                                 |
| 6.4  | L onto Hamilton Station Rd.                                     |
| 7.1  | R onto E Colonial Hwy                                           |
| 9.2  | At the traffic circle, 3rd exit onto E Main St                  |
| 10.4 | R onto N Hatcher Ave                                            |
| 10.9 | Continue onto Purcellville<br>Rd                                |

10.9 miles. +654/-511 feet

| 33.4 | Continue onto Clarks Gap Rd.                                          |
|------|-----------------------------------------------------------------------|
| 35.8 | L onto Charles Town Pike                                              |
| 36.4 | At the traffic circle, continue straight to stay on Charles Town Pike |
| 36.5 | At the traffic circle, 3rd exit onto Dry Mill                         |
| 40.1 | L into parking Lot                                                    |
| 40.1 | End of route                                                          |

| 11.8 | L onto Alder School Rd                            |
|------|---------------------------------------------------|
| 13.2 | At the traffic circle, 1st exit onto Hillsboro Rd |
| 16.1 | R onto Hillsboro Rd                               |
| 16.3 | Sharp L onto Mountain Rd                          |
| 19.6 | L to stay on Mountain Rd                          |
| 23.4 | Continue straight onto Irish Corner Rd.           |
| 25.5 | Continue onto W Broad<br>Way                      |
| 25.8 | REST STOP 7-Eleven                                |
| 26.3 | Continue onto Milltown Rd                         |
| 32.5 | L onto Old Wheatland Rd                           |
| 33.0 | Continue onto Main St                             |
| 33.1 | Slight R onto High St                             |