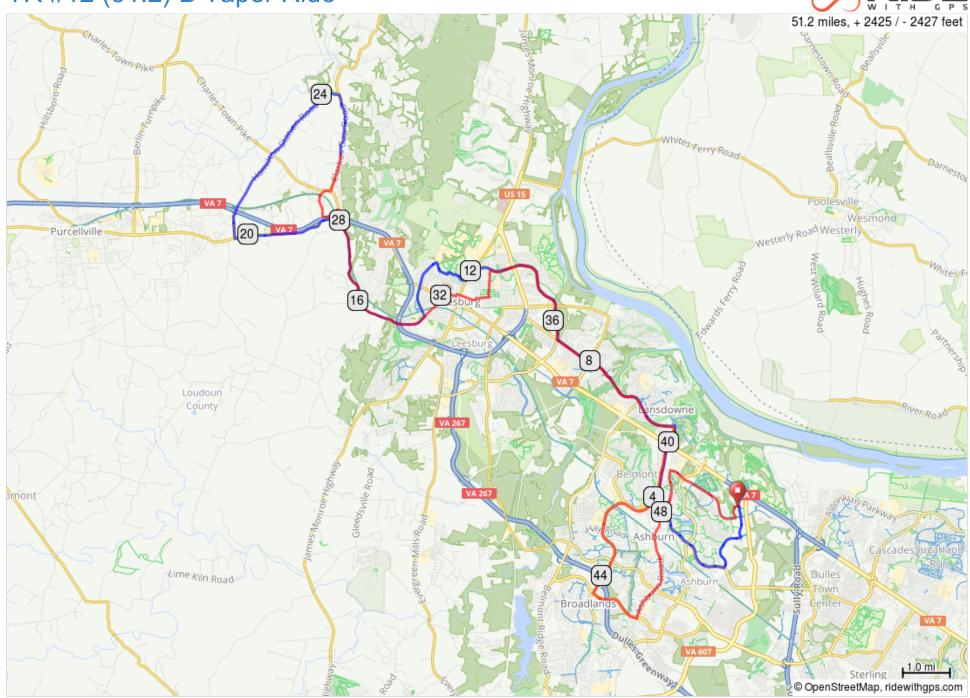

## TR #12 (51.2) B Taper Ride

Reston Bicycle Club - Version 2017-0818

## TR #12 (51.2) B Taper Ride

| 0.0  | Start of route                 |
|------|--------------------------------|
| 0.7  | R onto Marblehead Dr           |
| 1.7  | R onto Gloucester Pkwy         |
| 3.9  | R onto Claiborne Pkwy          |
| 5.2  | Continue onto Lansdowne Blvd   |
| 5.6  | L onto Riverside Pkwy          |
| 8.1  | Continue onto Fort Evans<br>Rd |
| 8.9  | R onto Battlefield Pkwy        |
| 11.8 | L onto N King St               |
| 12.2 | R onto Ida Lee Dr NW           |
| 12.6 | R toward Old Waterford Rd      |
| 12.9 | R onto Old Waterford Rd        |
| 13.1 | L onto Fairview St             |
| 13.7 | Continue onto Catoctin Cir     |

13.7 miles. +701/-552 feet

| 32.5 | Continue onto N St                                   |
|------|------------------------------------------------------|
| 32.9 | R to stay on N St                                    |
| 33.1 | At the traffic circle, 3rd exit onto Catoctin Cir NE |
| 33.3 | Continue straight to stay on Catoctin Cir            |
| 33.8 | R onto Battlefield Pkwy                              |
| 36.4 | L onto Fort Evans Rd                                 |
| 37.2 | Continue onto Riverside Pkwy                         |
| 39.6 | R onto Lansdowne Blvd                                |
| 40.1 | Continue onto Claiborne<br>Pkwy                      |
| 44.4 | L onto Broadlands Blvd                               |
| 45.0 | Continue Shellhorne Rd.                              |
| 45.4 | Continue onto Faulkner Pkwy                          |

13.0 miles. +573/-609 feet

| 14.4 | R onto Dry Mill Rd                                   |
|------|------------------------------------------------------|
| 18.0 | At the traffic circle, 3rd exit onto E. Colonial Hwy |
| 20.3 | R onto Hamilton Station Rd                           |
| 24.4 | R onto Clarks Gap Rd                                 |
| 26.5 | R onto Charles Town Pike                             |
| 26.6 | Slight L onto Simpson Cir                            |
| 27.6 | R onto Charles Town Pike                             |
| 27.7 | Straight on Charles Town Plke                        |
| 27.8 | 2nd exit onto Dry Mill Rd                            |
| 31.9 | Continue onto Ayr St                                 |
| 32.1 | R onto Cornwall St                                   |
| 32.4 | L onto Wirt St                                       |
| 32.4 | R at the 1st cross street onto North St NW           |

18.7 miles. +1056/-1072 feet

| 45.5 | L onto Ashburn Rd.            |
|------|-------------------------------|
| 49.0 | R onto Russell Branch<br>Pkwy |
| 50.8 | L onto Northpark Dr           |
| 51.1 | R onto Sprague Dr             |
| 51.2 | End of route                  |

5.7 miles. +154/-226 feet