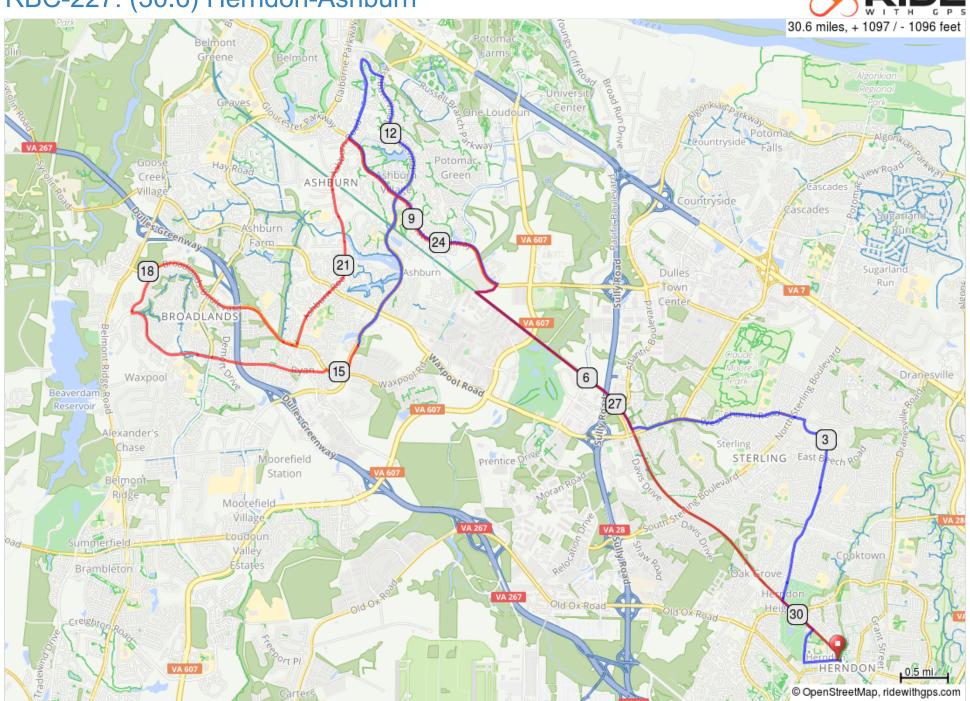

## RBC-227: (30.6) Herndon-Ashburn

| Start of route            |
|---------------------------|
| L onto Vine St            |
| R onto Ferndale Ave       |
| L onto W&OD Trail         |
| R onto Crestview Dr       |
| L onto West Church Rd.    |
| R onto Ruritan Circle     |
| R onto W&OD Trail         |
| R at Smith Switch Rd      |
| L at Gloucester Pkwy      |
| R at Ashburn Rd.          |
| R at Courtland Dr         |
| R at Ashburn Village Blvd |
| R onto Waxpool Rd.        |
| L to stay on Waxpool Rd   |
|                           |

| 16.8 | Continue onto Truro Parish<br>Dr |
|------|----------------------------------|
| 17.5 | R onto Glebe View Dr             |
| 18.0 | R onto Broadlands Blvd           |
| 19.9 | Continue onto Faulkner Pkwy      |
| 20.0 | L onto Ashburn Rd                |
| 22.4 | R onto Gloucester Pkwy           |
| 24.8 | R at Smith Switch Rd             |
| 25.1 | Sharp L onto W&OD Trail          |
| 30.5 | R Exit Trail.                    |
| 30.6 | R onto Center St                 |
| 30.6 | L onto Vine St.                  |
| 30.6 | End of route                     |