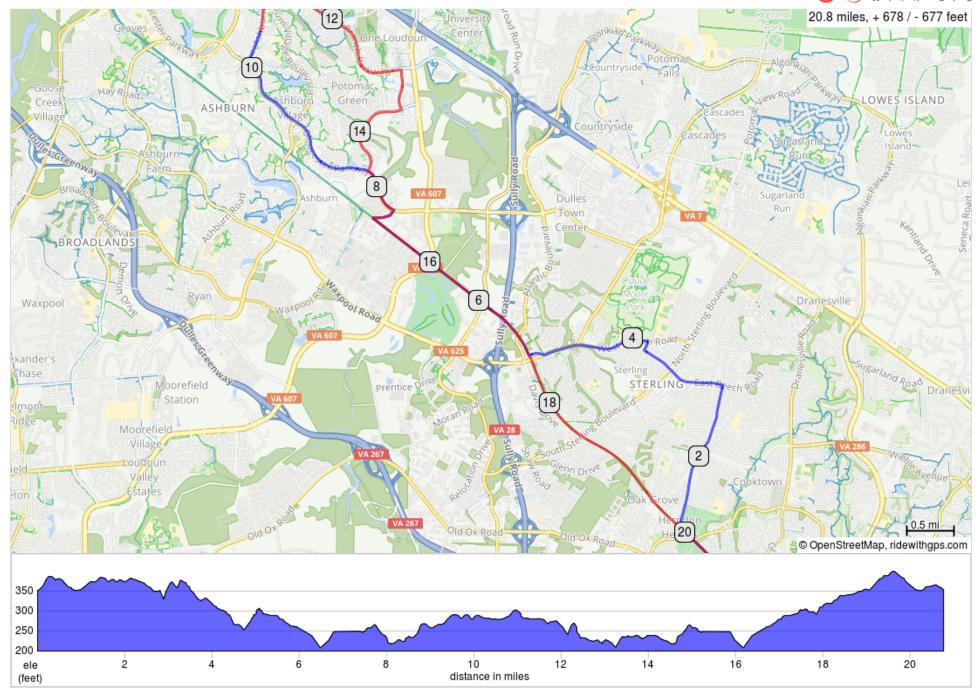

## RBC-201: (20.8) Herndon-Ashburn - Cortland Dr. Loop

## RBC-201: (20.8) Herndon-Ashburn - Cortland Dr. Loop

| 0.0  | Start of route                 |  |
|------|--------------------------------|--|
| 0.0  | L onto Vine St                 |  |
| 0.4  | R onto Ferndale Ave            |  |
| 0.8  | L onto W&OD Trail              |  |
| 1.2  | R onto Crestview Dr            |  |
| 1.9  | Continue onto S Lincoln<br>Ave |  |
| 2.8  | L onto E Beech Rd              |  |
| 3.8  | R onto N Aspen Ave             |  |
| 3.9  | L onto Church St               |  |
| 5.0  | R onto Rurtian Circle          |  |
| 5.2  | R onto W&OD Trail              |  |
| 7.4  | Sharp R onto Smith Switch Rd   |  |
| 7.7  | L onto Gloucester Pkwy         |  |
| 10.1 | R onto Ashburn Rd.             |  |

| 10.111111C3. 1000/ 07 T 1CC | 10.1 | miles. | +309/-374 feet |
|-----------------------------|------|--------|----------------|
|-----------------------------|------|--------|----------------|

| 11.1 | R onto Russell Branch<br>Pkwy                                                                              |
|------|------------------------------------------------------------------------------------------------------------|
| 13.0 | R onto Exchange St                                                                                         |
| 13.5 | R onto Marblehead Dr                                                                                       |
| 14.4 | L onto Gloucester Pkwy                                                                                     |
| 15.0 | R onto Smith Switch Rd                                                                                     |
| 15.2 | Sharp L onto W&OD Trail<br>Single file on the trail for Safety.<br>Slower traffic has the right of<br>way. |
| 20.7 | R onto Center St. Congratulations, you have reached the end of your Ride.                                  |
| 20.8 | End of route                                                                                               |