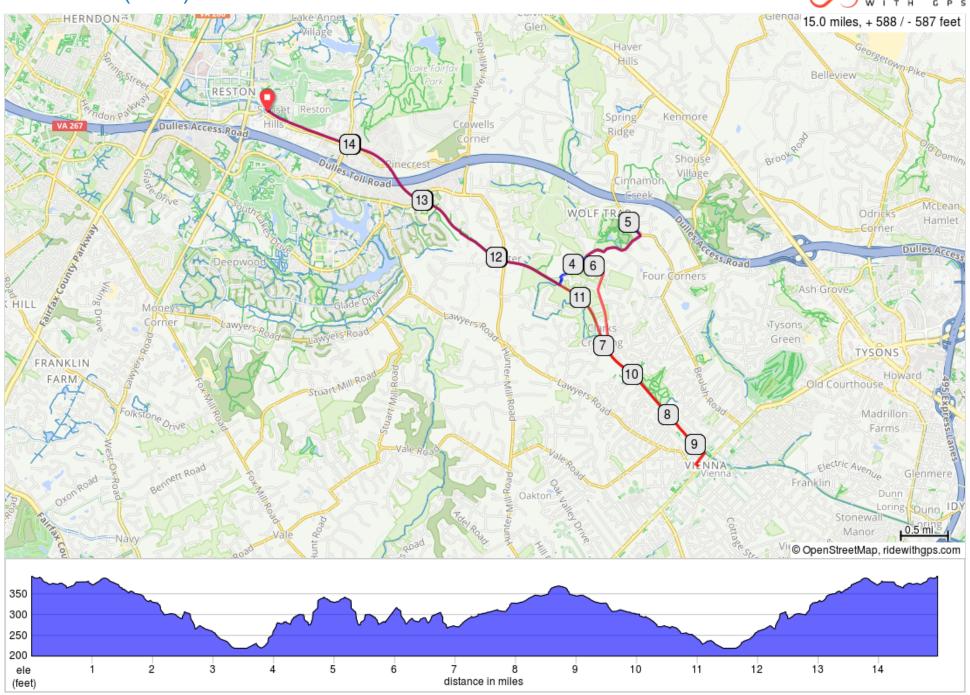

## RBC-162 (15.0) Ramble #1

| 0.0 | Start of route                                       |
|-----|------------------------------------------------------|
| 0.0 | START: Get on the W&OD headed East toward Vienna     |
| 3.7 | L onto Meadowlark<br>Connector trail                 |
| 3.9 | Continue onto Meadowlark<br>Rd                       |
| 4.2 | Cross the street onto the Meadowlark Perimeter Trail |
| 5.0 | U-TURN: stay on<br>Meadowlark Perimeter Trail        |
| 5.8 | L onto Abbey Oak Dr                                  |
| 6.1 | R onto Batten Hollow Rd                              |
| 6.8 | R onto Clarks Crossing Rd                            |
| 6.9 | R toward W&OD Trail                                  |
| 6.9 | L onto W&OD Trail                                    |
| 8.5 | R onto Church St NE                                  |

| 8.7  | L toward Bikes@Vienna                      |
|------|--------------------------------------------|
| 8.7  | RES STOP: LUNCH                            |
| 8.7  | R onto Church St NW                        |
| 8.9  | L onto W&OD Trail. 6 miles to end of route |
| 15.0 | CONGRATULATION: END OF ROUTE               |
| 15.0 | End of route                               |