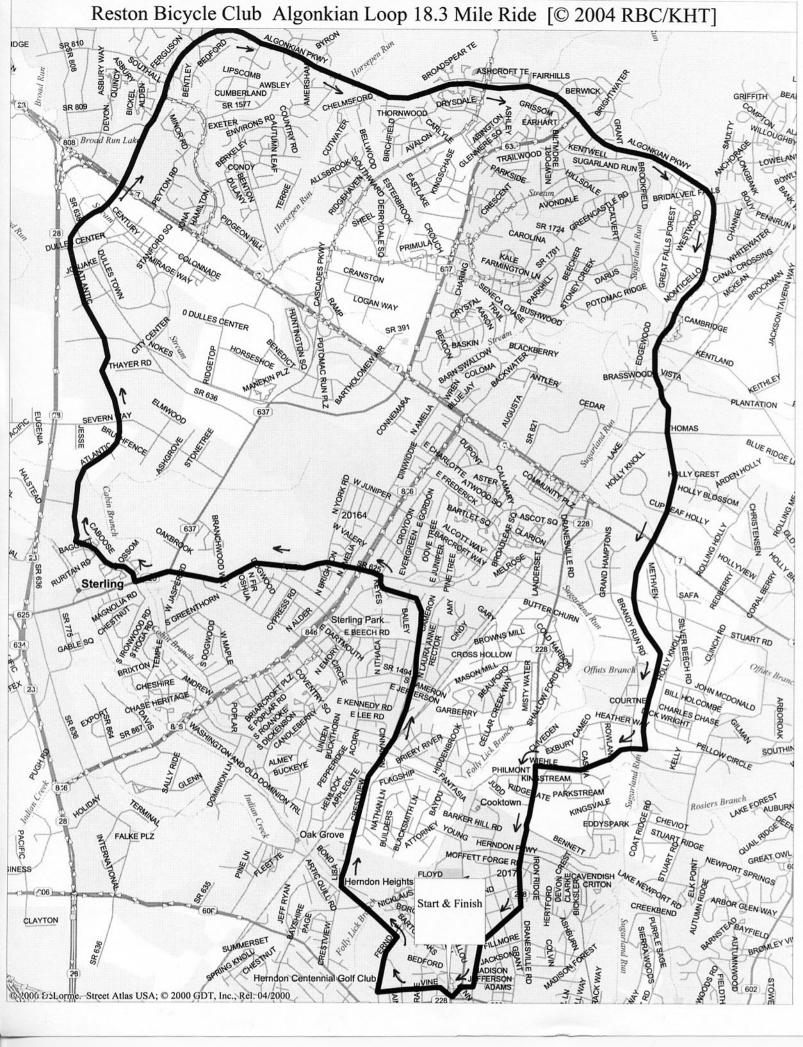

| Algonl | kian I | Loop:    | 18.3 | Miles |  |
|--------|--------|----------|------|-------|--|
| 8-     |        | <b>I</b> |      |       |  |

Bicyclists must obey all traffic signs, signals, lights, and lane

| 0.0        | S          | Exit Parking Lot     |
|------------|------------|----------------------|
|            | Χ          | Center St.           |
| ]          | <b>FBO</b> | Vine St.             |
| 0.4        | R          | Ferndale             |
| 0.7        | L          | W&OD Trail           |
| 1.2        | R          | Crestview            |
| 2.8        | L          | E. Beech             |
| 3.4        | Χ          | Sterling Blvd.       |
| 3.7        | R          | Aspen Ave.           |
| 3.8        | L          | Church               |
| <b>4.8</b> | R          | Magnolia Rd.         |
| 5.3        | R          | Atlantic Blvd.       |
| 6.7        | X          | Nokes                |
| 7.3        | X          | <b>Dulles Center</b> |
|            |            |                      |
|            |            |                      |

| T<br>14.6<br>15.9<br>16.6<br>17.5<br>17.8<br>18.1<br>18.2 | BO<br>X<br>R<br>L<br>R<br>L<br>R<br>L<br>R<br>L           | Wiehle<br>Dranesville Rd. (228)<br>Park Avenue<br>Monroe<br>Pine   |
|-----------------------------------------------------------|-----------------------------------------------------------|--------------------------------------------------------------------|
|                                                           |                                                           |                                                                    |
|                                                           | T<br>14.6<br>15.9<br>16.6<br>17.5<br>17.8<br>18.1<br>18.2 | 14.6 X<br>15.9 R<br>16.6 L<br>17.5 R<br>17.8 L<br>18.1 R<br>18.2 L |

R = Right L = Left S = Straight X = Cross TBO = To Be On TRO = To Remain On SS = Stop Sign SL = Stop Light BR = Bear Right BL = Bear Left

Help Number: 703-505-8955